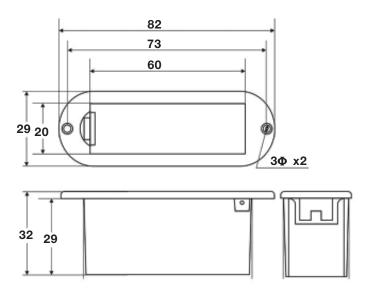

## **38423-BX** 9V Battery Box

Convenient plastic battery box holds single 9V battery.

Latching cover.

2 hole screw mount

Includes Battery snap with 6in. leads

Cutout: 62mm x 24mm

**L:** 82mm (3-3/16") O/A **W:** 29mm (1-1/8")

**T:** 32mm (1-1/4") **WT:** .04

Cutout: 62mm x 24mm

Information including Drawings, Schematics, Links and Code (Software) Supplied or Referenced in this Document is supplied by MPJA inc. as a service to our customers and accuracy or usefulness is not guaranteed nor is it an Endorsement of any particular part, supplier or manufacturer. Use of information and suitability for any application is at users own discretion and user assumes all risk.