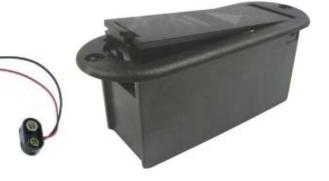

## **38423-BX** 9V Battery Box

Convenient plastic battery box holds single 9V battery.

Latching cover.

2 hole screw mount

Includes Battery snap with 6in. leads

Cutout: 62mm x 24mm

**L:** 82mm (3-3/16") O/A **W:** 29mm (1-1/8")

**T:** 32mm (1-1/4") **WT:** .04

Cutout: 62mm x 24mm

Information including Drawings, Schematics, Links and Code (Software) Supplied or Referenced in this Document is supplied by MPJA inc. as a service to our customers and accuracy or usefulness is not guaranteed nor is it an Endorsement of any particular part, supplier or manufacturer. Use of information and suitability for any application is at users own discretion and user assumes all risk.